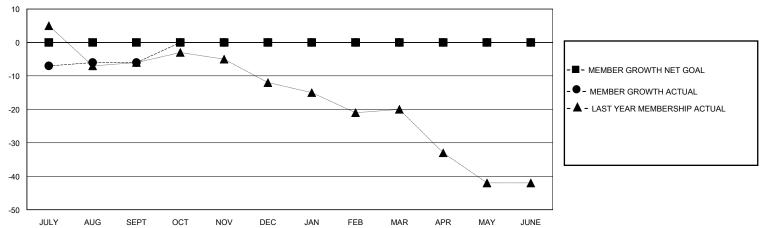

## GOALS AND ACTUAL MEMBERS CUMULATIVE

| DROPPED CLUBS: 0  DROPPED MEMBERS |    | 4 CLUBS OF 38 ADDED 1 OR MORE<br>NEW MEMBERS | GENDER DISTRIBUTION           MALE         508 (66.41%)           FEMALE         257 (33.59%) |  |   |
|-----------------------------------|----|----------------------------------------------|-----------------------------------------------------------------------------------------------|--|---|
| DECEASED                          | 0  | CLICK HERE FOR CUMULATIVE                    | TOTAL FAMILY UNIT MEMBERS                                                                     |  | 0 |
| CLUB CANCELLED 0 OTHER 13         |    | MEMBERSHIP DATA                              | FAMILY MEMBERS PAYING HALF DUES                                                               |  | 0 |
| TOTAL                             | 13 |                                              | 000                                                                                           |  |   |